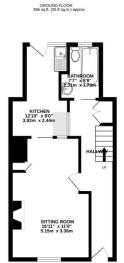

#### THE ACCOMMODATION COMPRISES:

#### **Entrance Hall**

Accessed via uPVC part frosted front door. Doors to Lounge and Bathroom. Stairs to the First Floor Landing. Under stairs storage cupboard. Radiator.

## Lounge 17' 11" x 11' 5" (5.471m x 3.473m)

Front aspect uPVC double glazed window. Electric fireplace. TV point. Radiator. Storage cupboard. Seating area. Access through to the Kitchen.

## Kitchen 13' 0" x 8' 3" (3.962m x 2.525m)

Rear aspect uPVC double glazed window. Sky light. uPVC double glazed door. Fitted range of base level units with stainless steel sink with a single drainer. Roll edge worksurfaces. Part-tiled walls. Wall mounted boiler. Appliance space. Radiator.

### **Bathroom**

Rear aspect frosted uPVC double glazed window. Three piece white suite comprising of a panel enclosed bath, low level WC, wash hand basin. Part tiled walls. Wall mounted heater.

Cooksleys are regulated by the Money Laundering Regulations 2007 and a prospective buyer would be required to show proof of funds and identification before a purchase can proceed.

1ST FLOOR 307 sq.ft. (28.6 sq.m.) approx