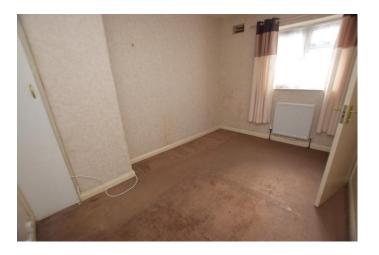

### First Floor Landing

Rear aspect uPVC double glazed window. Doors to Bedroom One and Bedroom Two. Storage cupboard. Radiator.

Bedroom One 14' 10" x 11' 5" (4.509m x 3.468m)
Front aspect uPVC double glazed window. Wardrobe.
Radiator.

Bedroom Two 11' 11" x 8' 4" (3.630m x 2.536m)
Rear aspect uPVC double glazed window. Storage cupboard. Radiator.

Whilst we endeavour to ensure the accuracy of property details produced and displayed, we have not tested any apparatus, equipment, fixture and fittings or services and so cannot verify that they are connected, in working order or fit for the purpose.