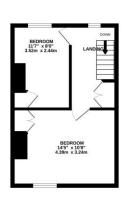

### First Floor Landing

Rear aspect uPVC double glazed window. Doors to Bedroom One and Bedroom Two. Storage cupboard. Radiator.

Bedroom One 14' 10" x 11' 5" (4.509m x 3.468m)
Front aspect uPVC double glazed window. Wardrobe.
Radiator.

Bedroom Two 11' 11" x 8' 4" (3.630m x 2.536m)
Rear aspect uPVC double glazed window. Storage cupboard. Radiator.

Whilst we endeavour to ensure the accuracy of property details produced and displayed, we have not tested any apparatus, equipment, fixture and fittings or services and so cannot verify that they are connected, in working order or fit for the purpose.