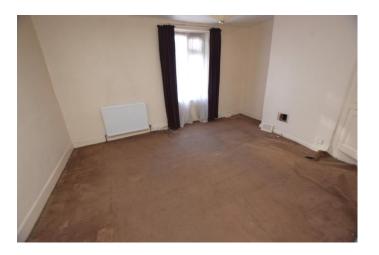

## Lounge 17' 11" x 11' 5" (5.471m x 3.473m)

Front aspect uPVC double glazed window. Electric fireplace. TV point. Radiator. Storage cupboard. Seating area. Access through to the Kitchen.