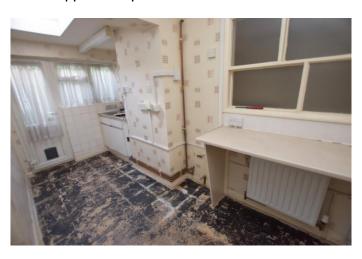

## Kitchen 13' 0" x 8' 3" (3.962m x 2.525m)

Rear aspect uPVC double glazed window. Sky light. uPVC double glazed door. Fitted range of base level units with stainless steel sink with a single drainer. Roll edge worksurfaces. Part-tiled walls. Wall mounted boiler. Appliance space. Radiator.