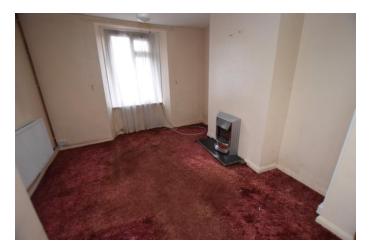

## Lounge 17' 11" x 11' 5" (5.471m x 3.473m)

Front aspect uPVC double glazed window. Electric fireplace. TV point. Radiator. Storage cupboard. Seating area. Access through to the Kitchen.