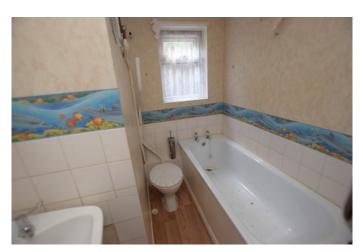

### **Bathroom**

Rear aspect frosted uPVC double glazed window. Three piece white suite comprising of a panel enclosed bath, low level WC, wash hand basin. Part tiled walls. Wall mounted heater.