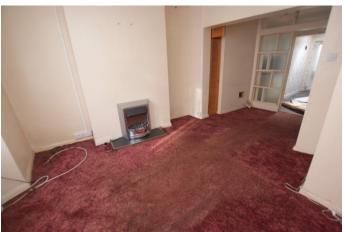

## Lounge 17' 11" x 11' 5" (5.471m x 3.473m)

Front aspect uPVC double glazed window. Electric fireplace. TV point. Radiator. Storage cupboard. Seating area. Access through to the Kitchen.